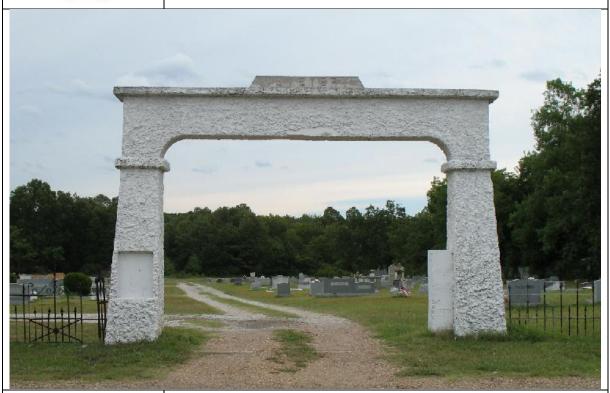

### Masonic Cemetery Rayville, Richland Parish, Louisiana

Press Pind A GRAVE logo to see their memoriam.